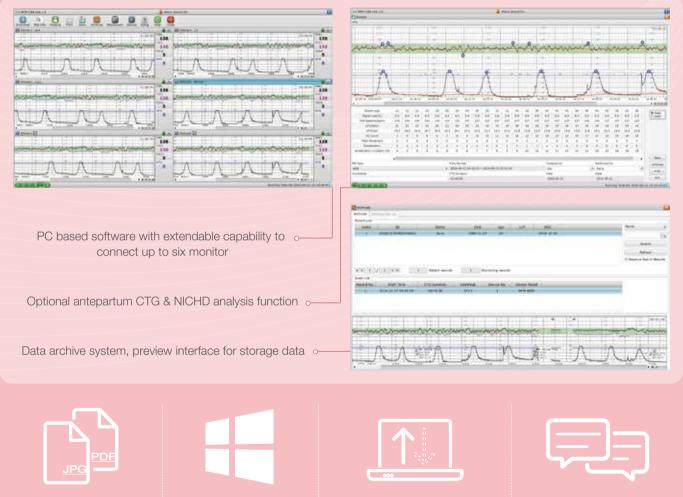

## MFM-CNS Lite Central Monitoring System

MFM-CNS Lite is a small-sized central monitoring system, which is tailored for small clinics. It provides IT platform that supports patient data management, and upgradable to a central networking solution of up to six bedside monitors. MFM-CNS Lite helps clinical users to deal with tremendous patient data and the central surveillance system allows care givers to pay full attention on patients instead of monitoring devices.

## Better option for small healthcare center

MFM-CNS Lite is one nice option of obstetrical care IT solution for small clinics. The software owns the essential function as a comprehensive information system, which supports real-time monitoring surveillance, CTG interpretation, comments & analysis, and achieving CTG data. Data transmission function offers either real-time or offline methods. Even more, MFM-CNS Lite offers media access to other external hospital information system.

PDF&JPG report format

/indows compatibili

Real time & Offline transmissior

Annotations & Comments